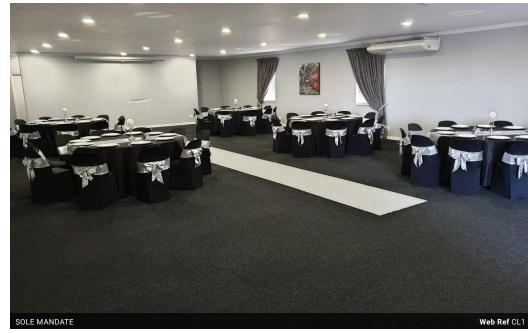

Currently tenanted with a solid income stream of R90,000 per month on a secure three-year lease, two tenants are on prepaid electricity, simplifying management and maximizing returns.

Featuring three spacious units that can be utilized as event hosting rooms or large offices, this property caters perfectly to a variety of business needs. With manageable expenses, including rates and taxes totaling R9,000, your overheads remain low while potential profits soar.