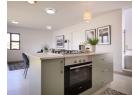

## Key Features:

- Modern Open-Plan Living: The spacious living and dining areas flow seamlessly into a state-of-the-art kitchen, complete with a
- gas stove, granite countertops, and ample space for a double-door fridge. Perfect for both everyday living and entertaining guests.