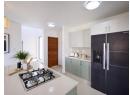

## Key Features:

- Modern Open-Plan Living: The spacious living and dining areas flow seamlessly into a state-of-the-art kitchen, complete with a
- gas stove, granite countertops, and ample space for a double-door fridge. Perfect for both everyday living and entertaining guests.