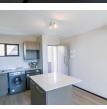

Bathed in natural light from large windows, the open-plan living area offers a warm, sunny ambiance throughout the day, ideal for relaxing or entertaining. The modern kitchen is thoughtfully designed with generous counter space and sleek appliances, making it a joy to cook and socialize in.