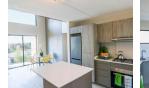

Bathed in natural light from large windows, the open-plan living area offers a warm, sunny ambiance throughout the day, ideal for relaxing or entertaining. The modern kitchen is thoughtfully designed with generous counter space and sleek appliances, making it a joy to cook and socialize in.